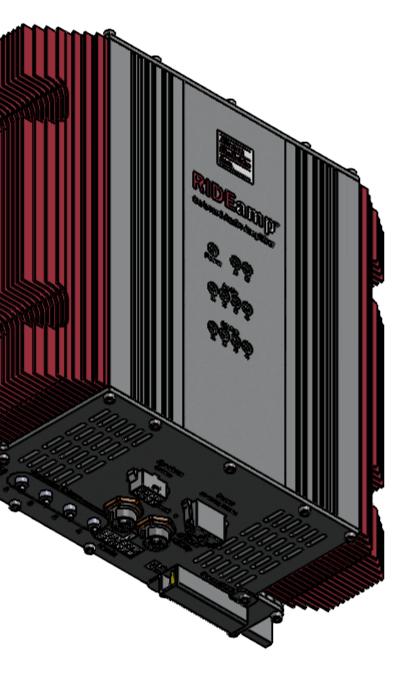

3

4

2

| SHEET D DAT                                                                                       | E PROJECT             | PROJECT ALCORN MCBRIDE Inc. |                     |           |            |  |          |  |   |  |
|---------------------------------------------------------------------------------------------------|-----------------------|-----------------------------|---------------------|-----------|------------|--|----------|--|---|--|
| ( BY                                                                                              | DWG. TITLE            | RIDEar<br>imensior          | np-3500<br>nal Draw | )<br>ving | dwg.<br>RI |  | <b>A</b> |  |   |  |
| )                                                                                                 |                       |                             |                     |           |            |  |          |  |   |  |
| NOTICE<br>ment incorporate proprietar<br>6488 Binloop Drive Orlando<br>ment does so in confidence | 5 FI 32835            |                             | SHEET 1 OF 1        |           |            |  | REV.     |  |   |  |
| e or in part,nor disclosed to<br>a consent of said party.                                         | o others, without the |                             |                     |           |            |  |          |  |   |  |
| 2                                                                                                 |                       |                             |                     |           | 1          |  |          |  | - |  |