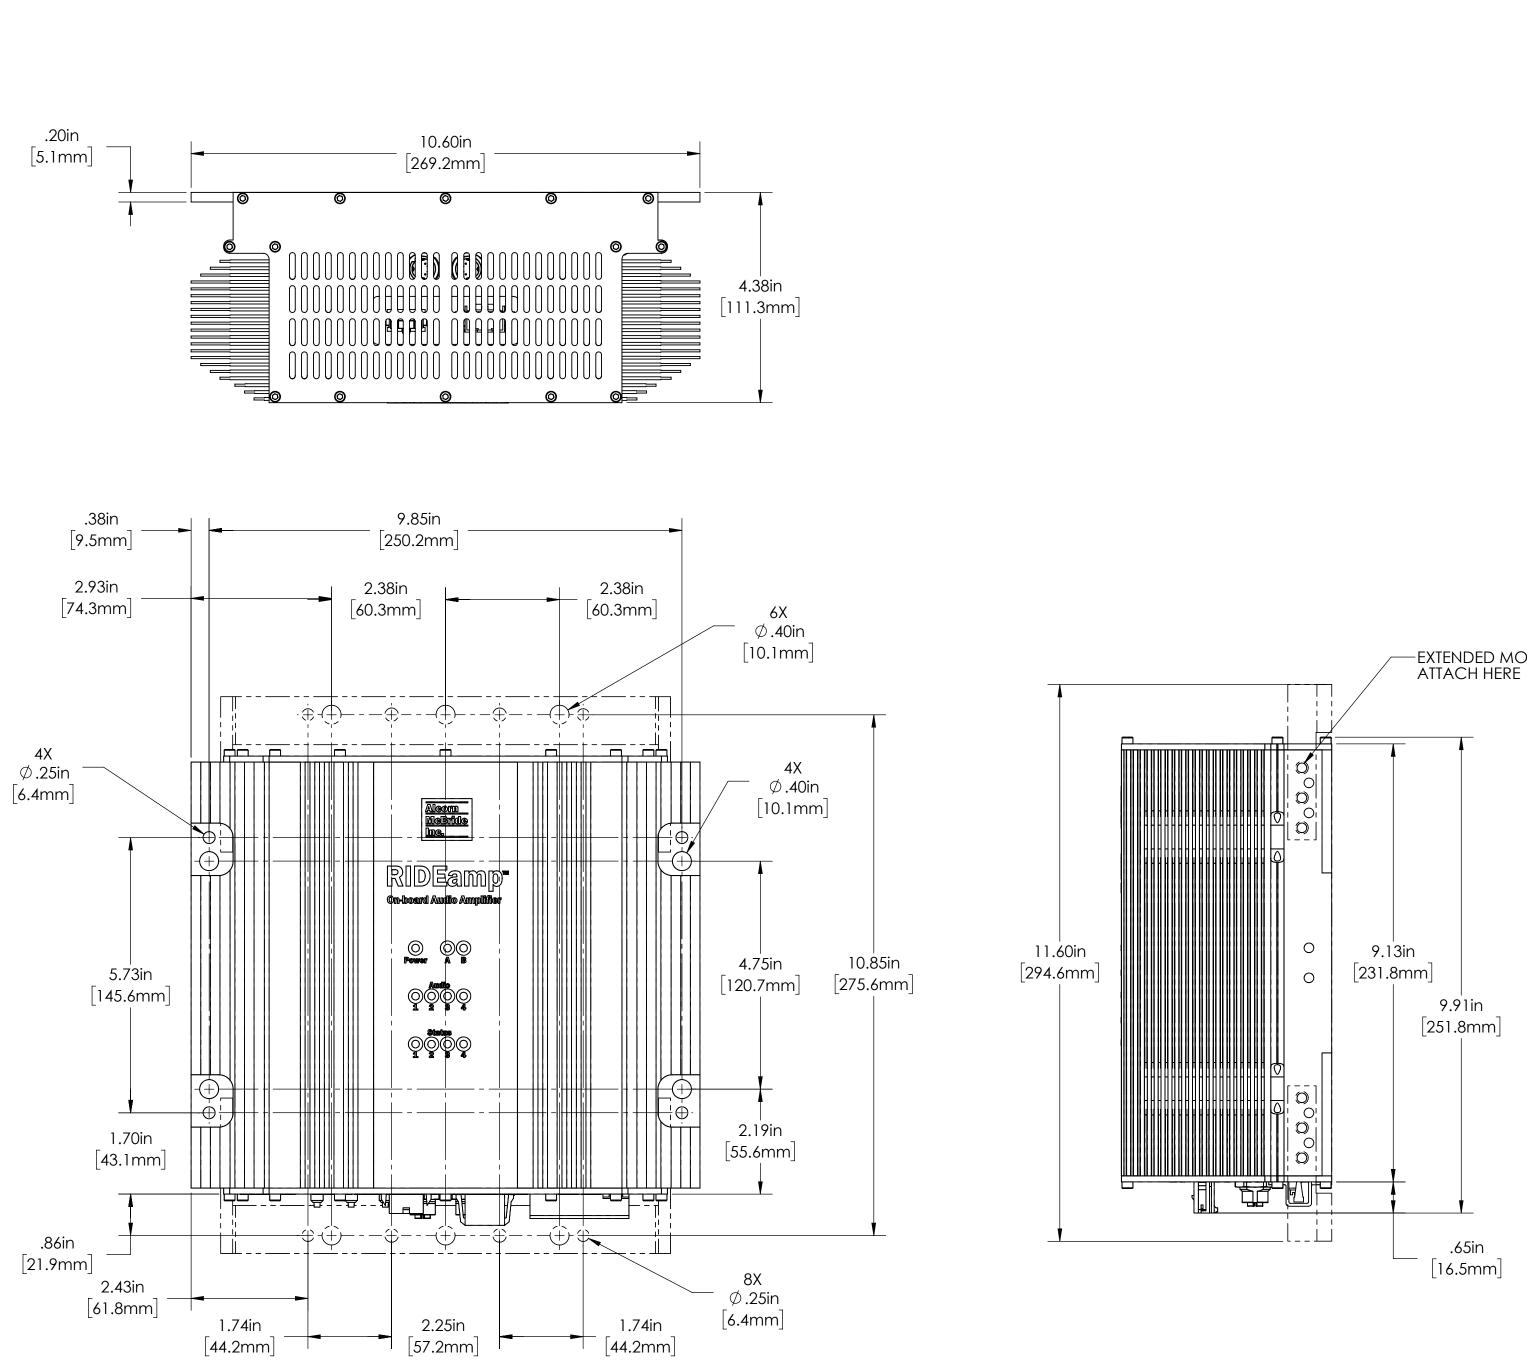

3

4

2

| SHEET D DAT                                                                                       | E PROJECT             | PROJECT ALCORN MCBRIDE Inc. |                     |           |            |  |          |  |   |  |
|---------------------------------------------------------------------------------------------------|-----------------------|-----------------------------|---------------------|-----------|------------|--|----------|--|---|--|
| ( BY                                                                                              | DWG. TITLE            | RIDEar<br>imensior          | np-3500<br>nal Draw | )<br>ving | dwg.<br>RI |  | <b>A</b> |  |   |  |
| )                                                                                                 |                       |                             |                     |           |            |  |          |  |   |  |
| NOTICE<br>ment incorporate proprietar<br>6488 Binloop Drive Orlando<br>ment does so in confidence | 5 FI 32835            |                             | SHEET 1 OF 1        |           |            |  | REV.     |  |   |  |
| e or in part,nor disclosed to<br>a consent of said party.                                         | o others, without the |                             |                     |           |            |  |          |  |   |  |
| 2                                                                                                 |                       |                             |                     |           | 1          |  |          |  | - |  |