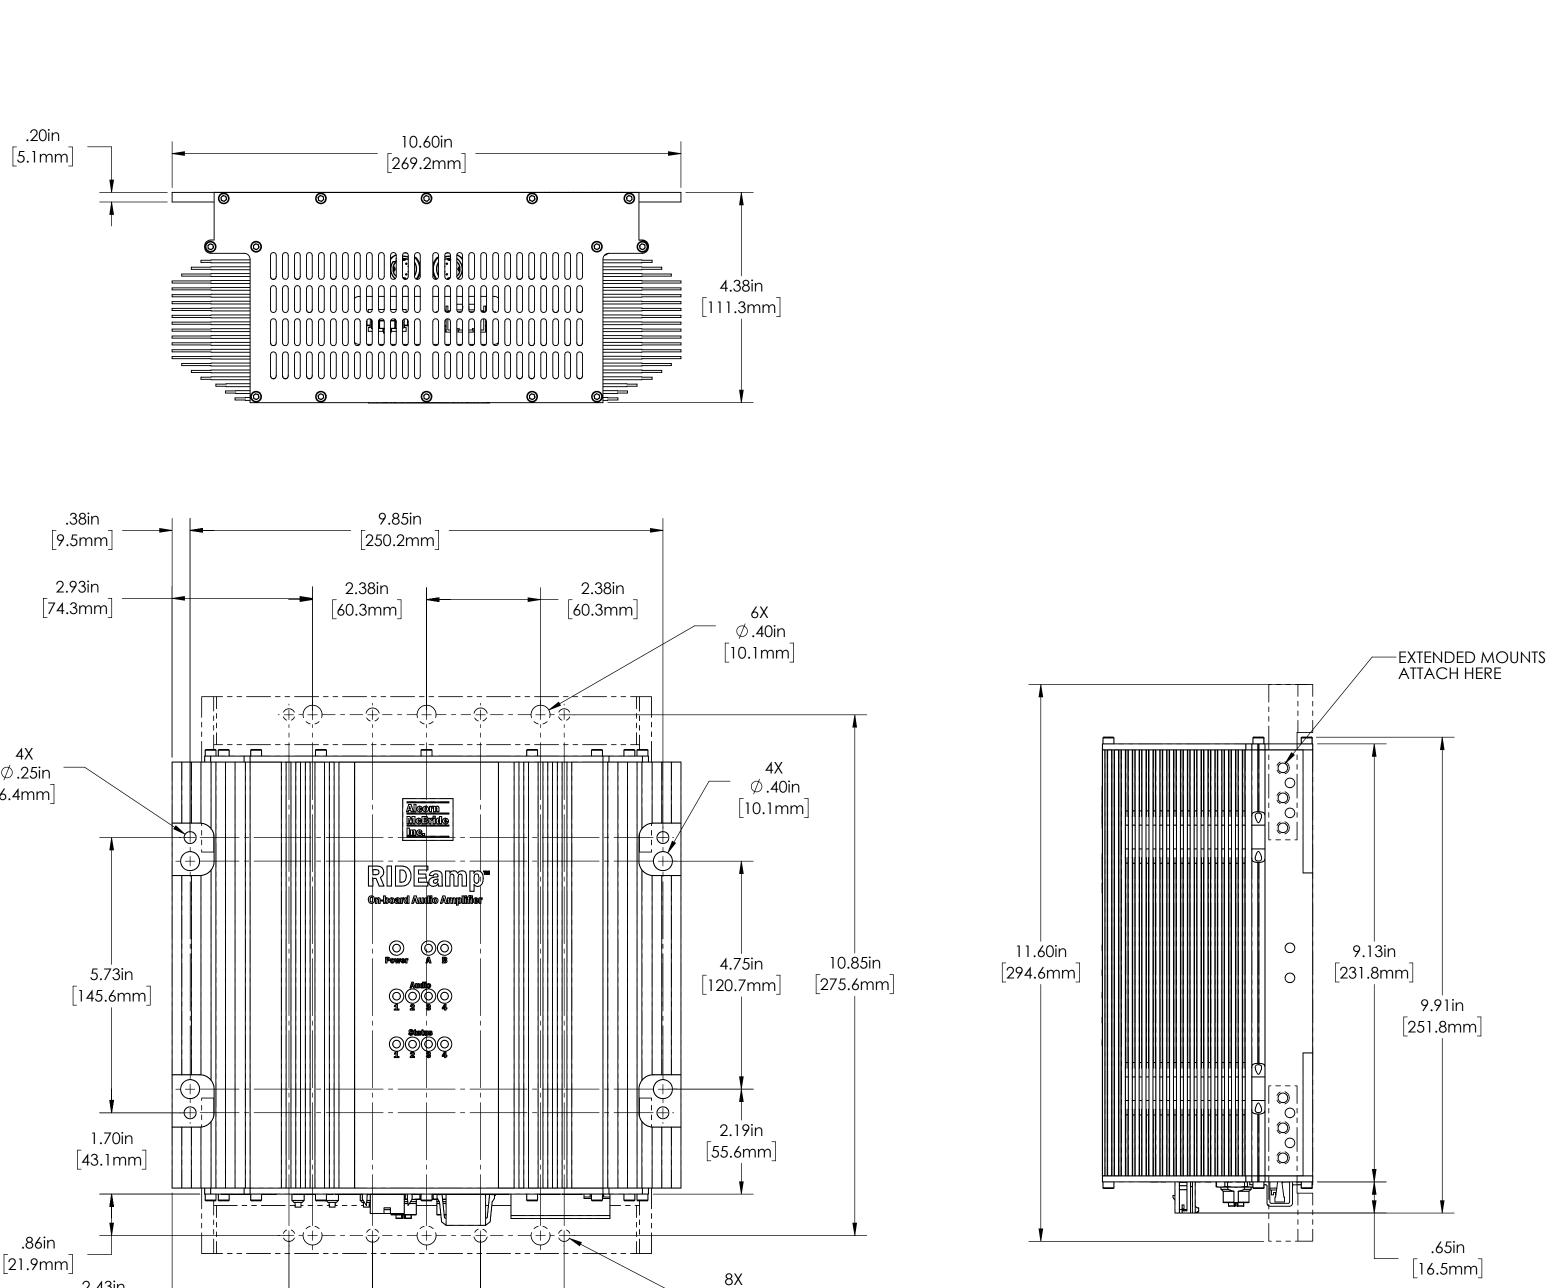

3

4

2

| SHEET D DAT                                                                                       | E PROJECT             | PROJECT ALCORN MCBRIDE Inc. |                     |           |            |  |          |  |   |  |
|---------------------------------------------------------------------------------------------------|-----------------------|-----------------------------|---------------------|-----------|------------|--|----------|--|---|--|
| ( BY                                                                                              | DWG. TITLE            | RIDEar<br>imensior          | np-3500<br>nal Draw | )<br>ving | dwg.<br>RI |  | <b>A</b> |  |   |  |
| )                                                                                                 |                       |                             |                     |           |            |  |          |  |   |  |
| NOTICE<br>ment incorporate proprietar<br>6488 Binloop Drive Orlando<br>ment does so in confidence | 5 FI 32835            |                             | SHEET 1 OF 1        |           |            |  | REV.     |  |   |  |
| e or in part,nor disclosed to<br>a consent of said party.                                         | o others, without the |                             |                     |           |            |  |          |  |   |  |
| 2                                                                                                 |                       |                             |                     |           | 1          |  |          |  | - |  |