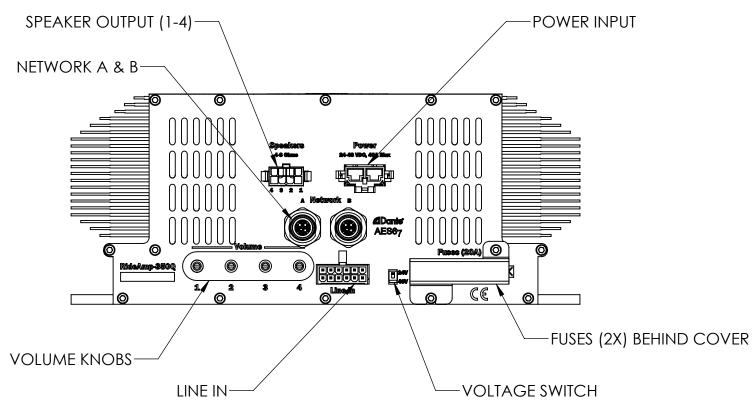

Ε

D

C

В

Α

5



4

V





5

6

|  |                        |   |    |                  |                                    |      |       | SCALE                                                                                                                                                                                             | NONE      | SHEET<br>SIZE |
|--|------------------------|---|----|------------------|------------------------------------|------|-------|---------------------------------------------------------------------------------------------------------------------------------------------------------------------------------------------------|-----------|---------------|
|  |                        |   | 0  | CONCENTRICITY    | UNLESS<br>OTHERWISE                | .XX  | .XXX  | ANGLES