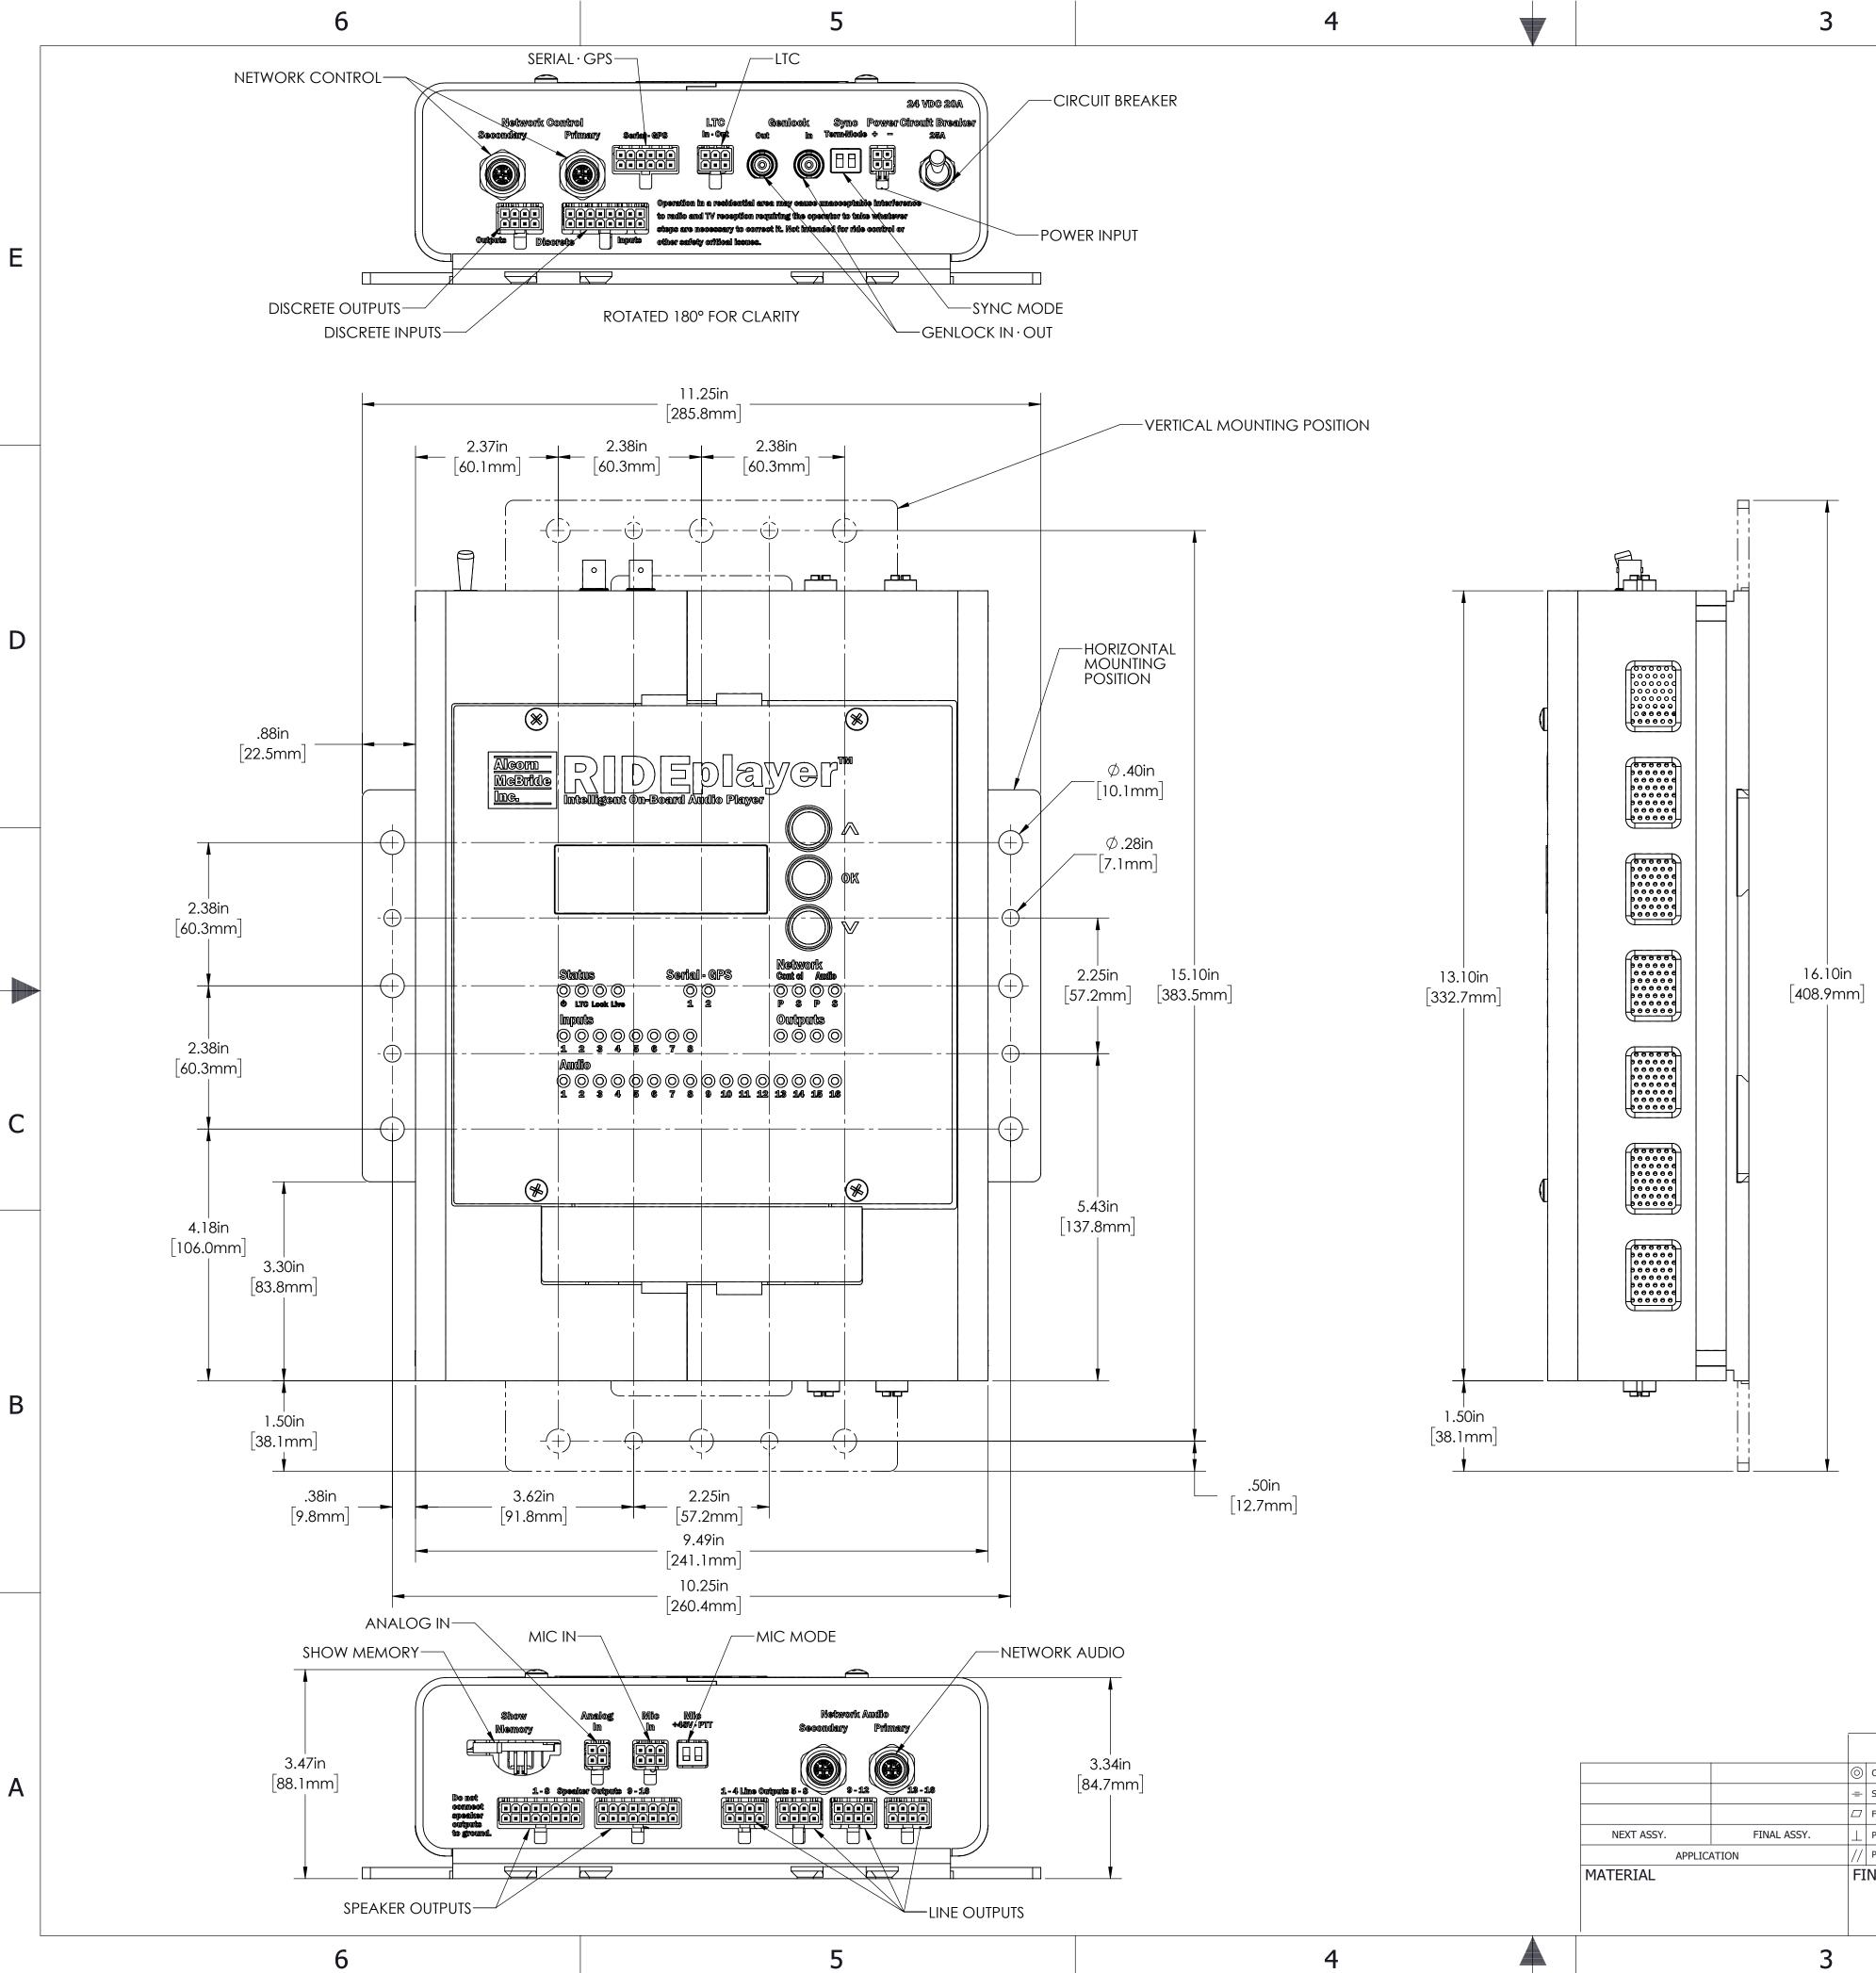

|              |             |            |                  |                               |                             |       | SCALE                  | NONE                                                                                     |
|--------------|-------------|------------|------------------|-------------------------------|-----------------------------|-------|------------------------|------------------------------------------------------------------------------------------|
|              |             | $\bigcirc$ | CONCENTRICITY    | UNLESS<br>OTHERWISE           | .XX                         | .XXX  | ANGLES                 | DRAWN BY                                                                                 |
|              |             | =          | SYMMETR