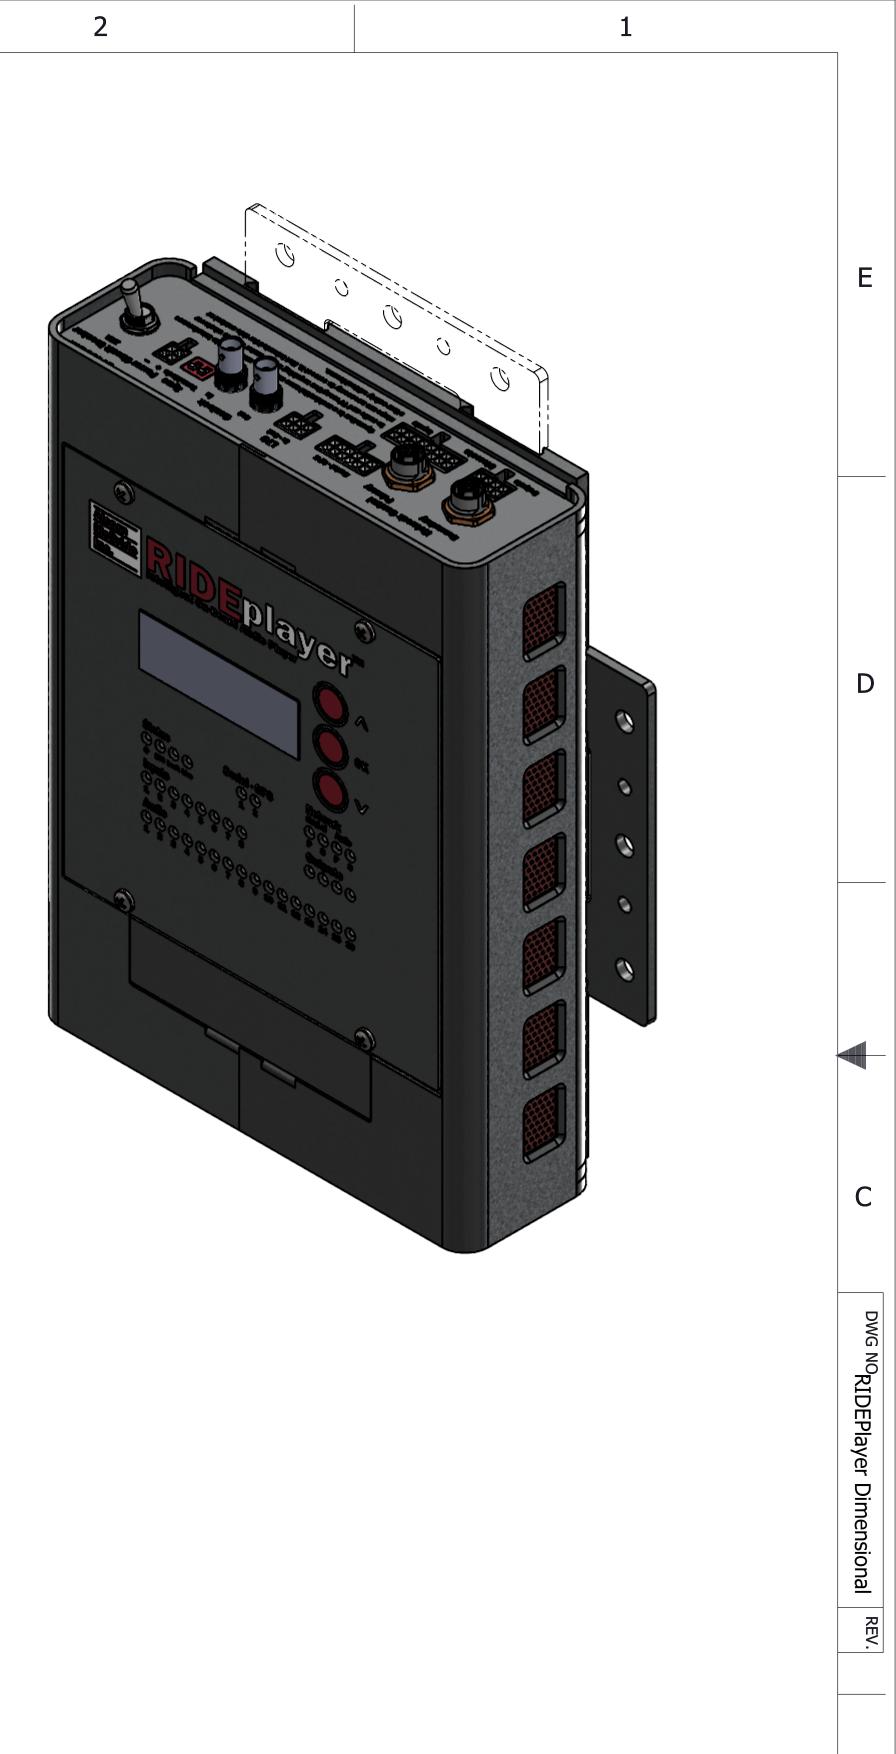

|
| NEXT ASSY.   | FINAL ASSY. | $\perp$    | PERPENDICULARITY | MACHINED FILLET RADII .015030 |                             |       |                        | APPROVED                                                                                 |
| APPLICATION  |             |            | PARALLELISM      | ALL DIMENSI                   | ONS ARE IN I                | NCHES |                        | APPROVED                                                                                 |
| <br>MATERIAL |             | FI         | NISH             |                               |                             |       | Alcor<br>Any party acc | data in this docur<br>n McBride Inc<br>repting this docu<br>uplicated in whol<br>written |



|                                                                                                                                                                                                                          | SHEET<br>SIZE | D | DATE       | PROJECT | ALCOF   | RN McBF          | RIDE Inc. | I |                                   |     |   |
|--------------------------------------------------------------------------------------------------------------------------------------------------------------------------------------------------------------------------|---------------|---|------------|---------|---------|------------------|-----------|---|-----------------------------------|-----|---|
| BY