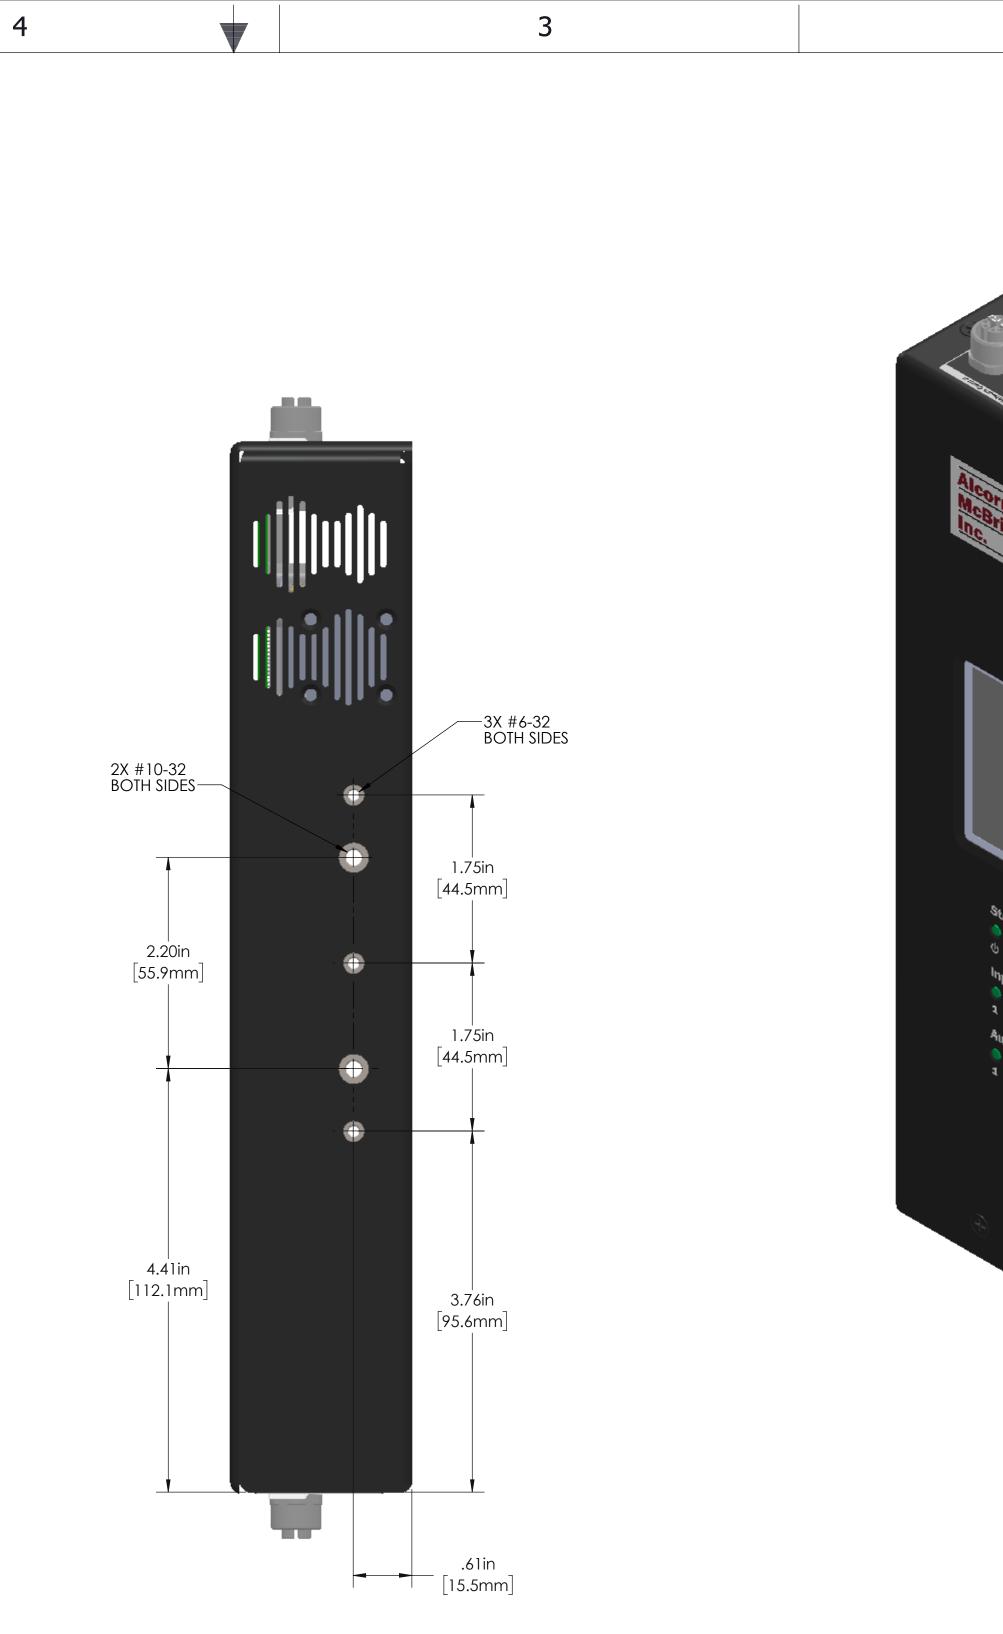

5

6



|              |             |         |                  |                               |            |             | SCALE                 | NONE                                                                                           | SH<br>SI              |
|--------------|-------------|---------|------------------|-------------------------------|------------|-------------|-----------------------|------------------------------------------------------------------------------------------------|-----------------------|
|              |             | 0       | CONCENTRICITY    | UNLESS<br>OTHERWISE           | .XX        | .XXX        | ANGLES                | DRAWN BY                                                                                       |                       |
|