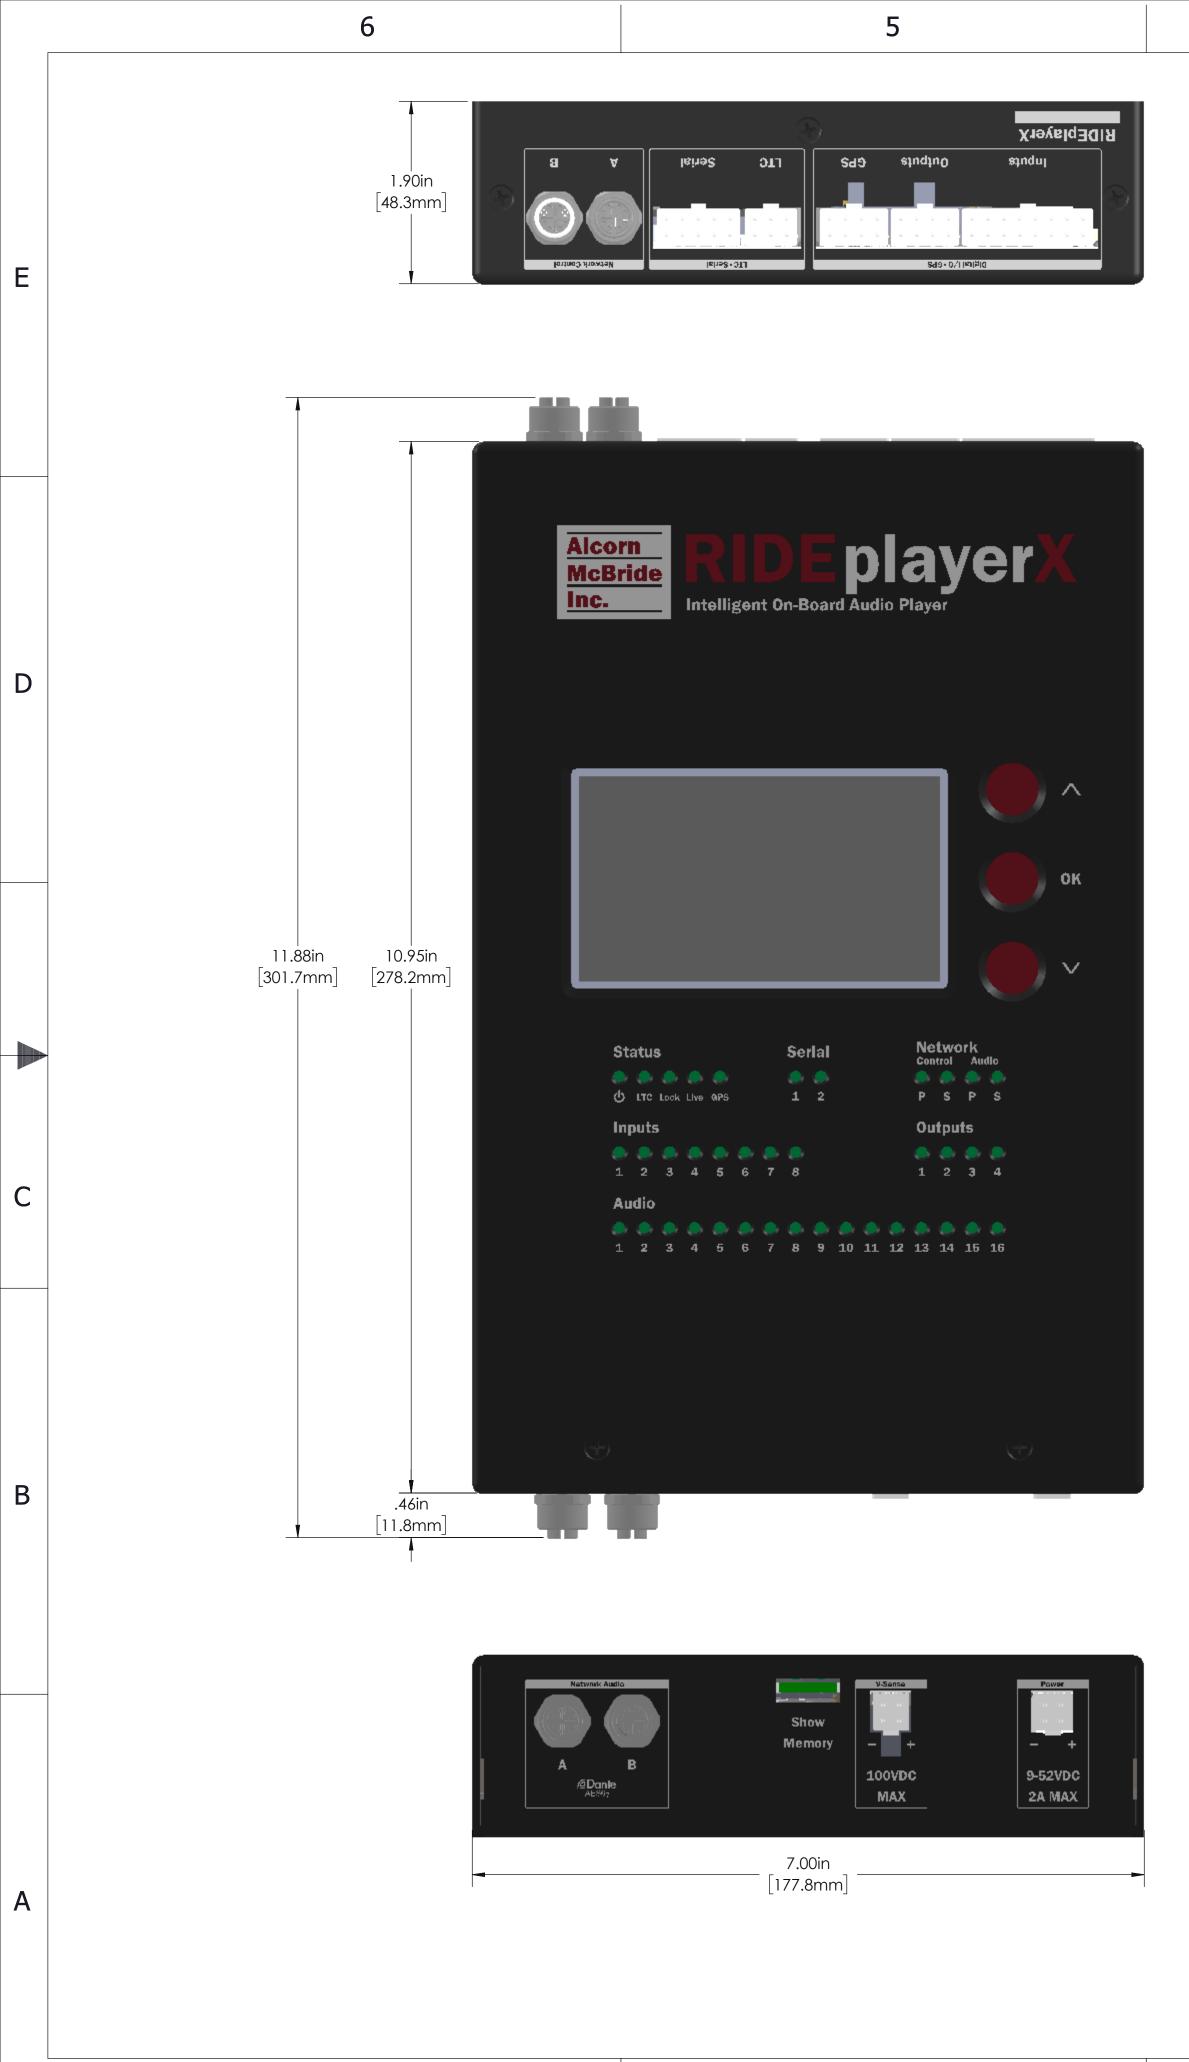

5

6



|              |             |         |                  |                               |            |             | SCALE                 | NONE                                                                                           | SH<br>SI              |
|--------------|-------------|---------|------------------|-------------------------------|------------|-------------|-----------------------|------------------------------------------------------------------------------------------------|-----------------------|
|              |             | 0       | CONCENTRICITY    | UNLESS<br>OTHERWISE           | .XX        | .XXX        | ANGLES                | DRAWN BY                                                                                       |