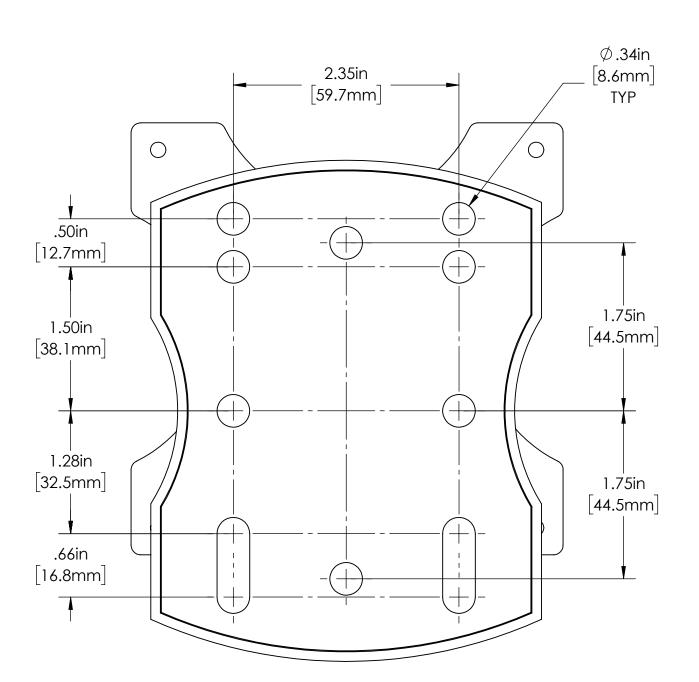

Α

6 5

|             |             |         |                  |                                  |              |       | SCALE                    | NONE                                                                                              |
|-------------|-------------|---------|------------------|----------------------------------|--------------|-------|--------------------------|---------------------------------------------------------------------------------------------------|
|             |             | 0       | CONCENTRICITY    | UNLESS<br>OTHERWISE<br>SPECIFIED | .XX          | .XXX  | ANGLES                   | DRAWN BY                                                                                          |
|             |             | =       | SYMMETRY         |                                  | ±.01         | ±.005 | ±1°                      | CHECKED BY                                                                                        |
|             |             |         | FLATNESS         | REMOVE BURRS AND BREAK SHARP EDG |              |       | iES                      | APPROVED                                                                                          |
| NEXT ASSY.  | FINAL ASSY. | $\perp$ | PERPENDICULARITY | MACHINED FI                      | LLET RADII . |       | APPROVED                 |                                                                                                   |
| APPLICATION |             | //      | PARALLELISM      | ALL DIMENSIONS ARE IN INCHES     |              |       |                          | APPROVED                                                                                          |
| MATERIAL    |             | F       | INISH            |                                  |              |       | Alcori<br>Any party acce | ata in this docume<br>n McBride Inc 64<br>epting this docume<br>plicated in whole o<br>written co |

3

4

Ε

D

С

DWG NO.

SWST10

REV.

| SHEET D                                                                                                                                                                                                                  | DATE      | PROJECT ALCORN MCBRIDE Inc. |                   |                    |       |                |                    |   |   |  |
|--------------------------------------------------------------------------------------------------------------------------------------------------------------------------------------------------------------------------|-----------|-----------------------------|-------------------|--------------------|-------|----------------|--------------------|---|---|--|
| / MAZ 12<br>3Y                                                                                                                                                                                                           | 2/21/2023 | DWG. TITLE                  | Swivel M<br>ShowT | ount Ki<br>ouch 10 |       | dwg. no.<br>S\ | dwg. no.<br>SWST10 |   |   |  |
| )                                                                                                                                                                                                                        |           |                             |                   |                    |       |                |                    |   |   |  |
| NOTICE<br>ment incorporate proprietary rights of<br>6488 Binloop Drive Orlando FI 32835<br>ment does so in confidence and agrees that it<br>e or in part,nor disclosed to others,without the<br>o consent of said party. |           |                             |                   |                    | SHEET | 1 OF 1         | REV.               |   |   |  |
| 2                                                                                                                                                                                                                        |           |                             |                   |                    |       | 1              |                    | · | - |  |