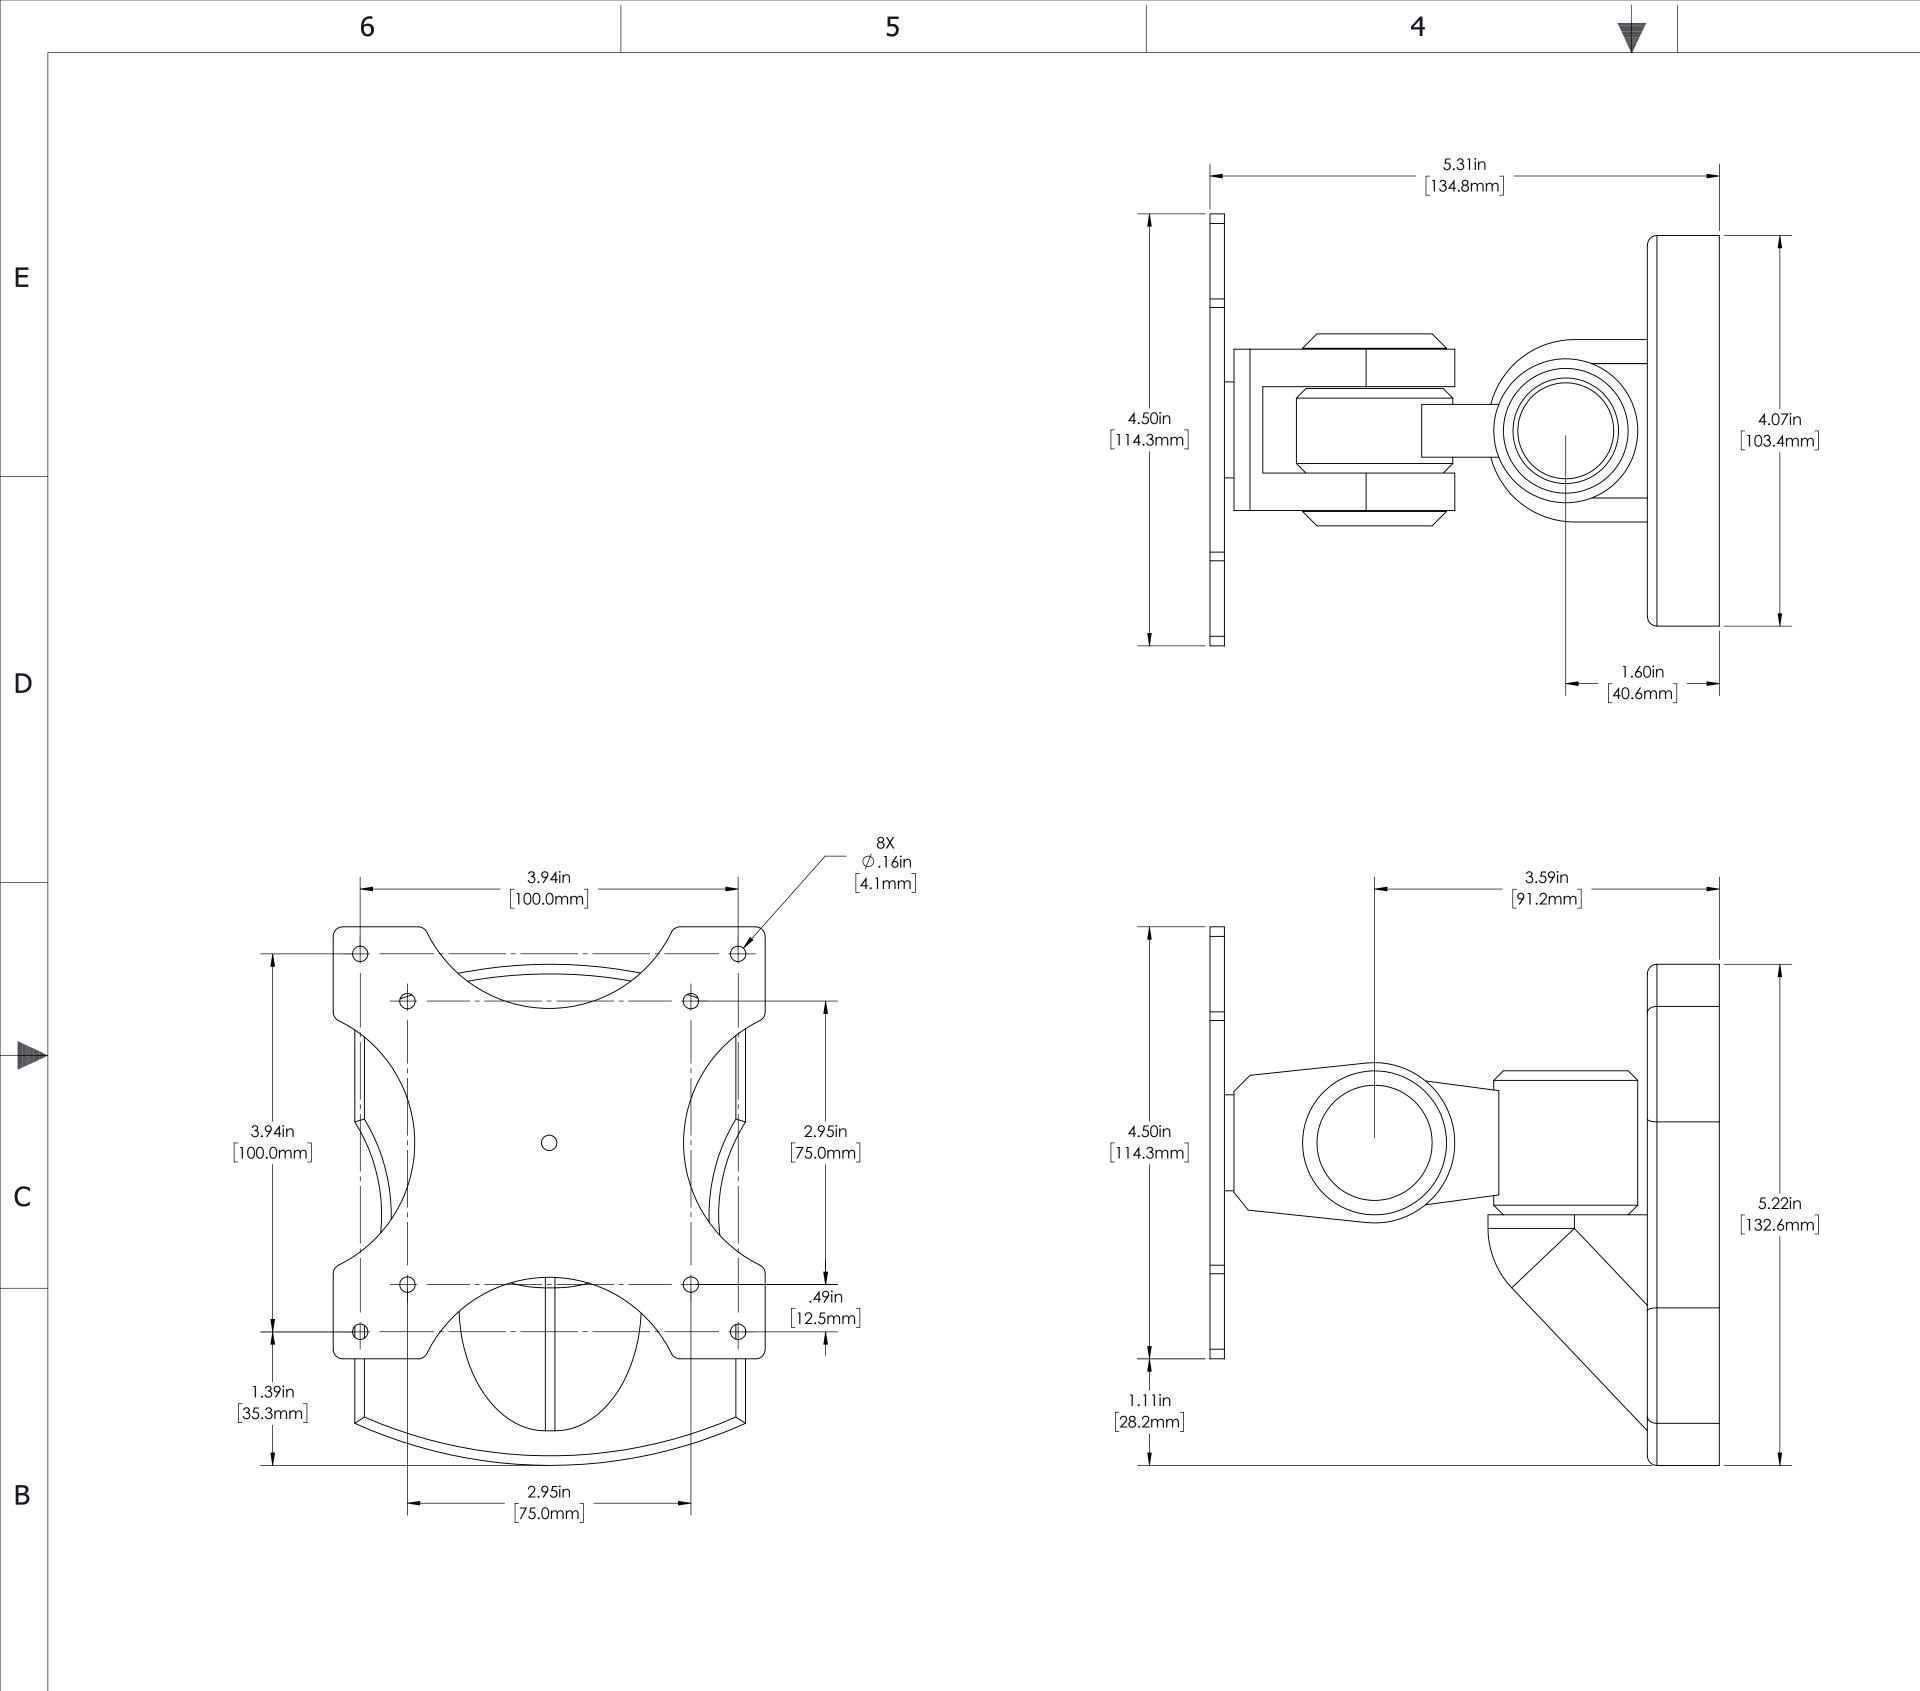

Α

6 5

|             |             |         |                  |                                  |              |       | SCALE                    | NONE                                                                                              |
|-------------|-------------|---------|------------------|----------------------------------|--------------|-------|--------------------------|---------------------------------------------------------------------------------------------------|
|             |             | 0       | CONCENTRICITY    | UNLESS<br>OTHERWISE<br>SPECIFIED | .XX          | .XXX  | ANGLES                   | DRAWN BY                                                                                          |
|             |             | =       | SYMMETRY         |                                  | ±.01         | ±.005 | ±1°                      | CHECKED BY                                                                                        |
|             |             |         | FLATNESS         | REMOVE BURRS AND BREAK SHARP EDG |              |       | iES                      | APPROVED                                                                                          |
| NEXT ASSY.  | FINAL ASSY. | $\perp$ | PERPENDICULARITY | MACHINED FI                      | LLET RADII . |       | APPROVED                 |                                                                                                   |
| APPLICATION |             | //      | PARALLELISM      | ALL DIMENSIONS ARE IN INCHES     |              |       |                          | APPROVED                                                                                          |
| MATERIAL    |             | F       | INISH            |                                  |              |       | Alcori<br>Any party acce | ata in this docume<br>n McBride Inc 64<br>epting this docume<br>plicated in whole o<br>written co |

3

4

Ε

D

С

DWG NO.

SWST10

REV.

| SHEET D                                                                                                                                                                                                                  | DATE      | PROJECT ALCORN MCBRIDE Inc. |                   |                    |       |                |                    |   |   |  |
|--------------------------------------------------------------------------------------------------------------------------------------------------------------------------------------------------------------------------|-----------|-----------------------------|-------------------|--------------------|-------|----------------|--------------------|---|---|--|
| / MAZ 12<br>3Y                                                                                                                                                                                                           | 2/21/2023 | DWG. TITLE                  | Swivel M<br>ShowT | ount Ki<br>ouch 10 |       | dwg. no.<br>S\ | dwg. no.<br>SWST10 |   |   |  |
| )                                                                                                                                                                                                                        |           |                             |                   |                    |       |                |                    |   |   |  |
| NOTICE<br>ment incorporate proprietary rights of<br>6488 Binloop Drive Orlando FI 32835<br>ment does so in confidence and agrees that it<br>e or in part,nor disclosed to others,without the<br>o consent of said party. |           |                             |                   |                    | SHEET | 1 OF 1         | REV.               |   |   |  |
| 2                                                                                                                                                                                                                        |           |                             |                   |                    |       | 1              |                    | · | - |  |