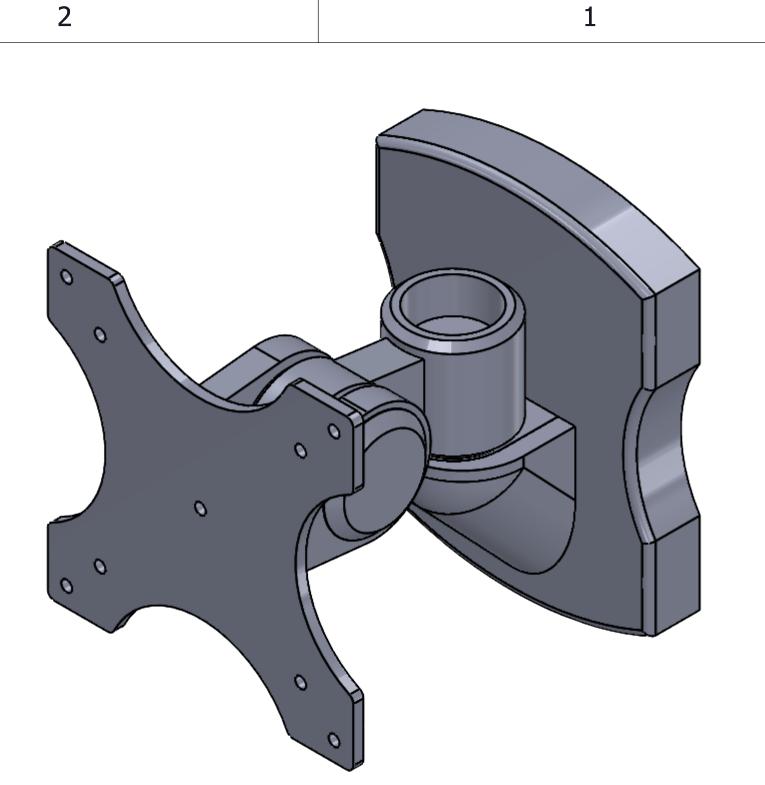

| SHEET D                                                                                                                                                                                                                  | DATE      | PROJECT ALCORN MCBRIDE Inc. |                   |                    |       |                |                    |   |   |  |
|--------------------------------------------------------------------------------------------------------------------------------------------------------------------------------------------------------------------------|-----------|-----------------------------|-------------------|--------------------|-------|----------------|--------------------|---|---|--|
| / MAZ 12<br>3Y                                                                                                                                                                                                           | 2/21/2023 | DWG. TITLE                  | Swivel M<br>ShowT | ount Ki<br>ouch 10 |       | dwg. no.<br>S\ | dwg. no.<br>SWST10 |   |   |  |
| )                                                                                                                                                                                                                        |           |                             |                   |                    |       |                |                    |   |   |  |
| NOTICE<br>ment incorporate proprietary rights of<br>6488 Binloop Drive Orlando FI 32835<br>ment does so in confidence and agrees that it<br>e or in part,nor disclosed to others,without the<br>o consent of said party. |           |                             |                   |                    | SHEET | 1 OF 1         | REV.               |   |   |  |
| 2                                                                                                                                                                                                                        |           |                             |                   |                    |       | 1              |                    | · | - |  |