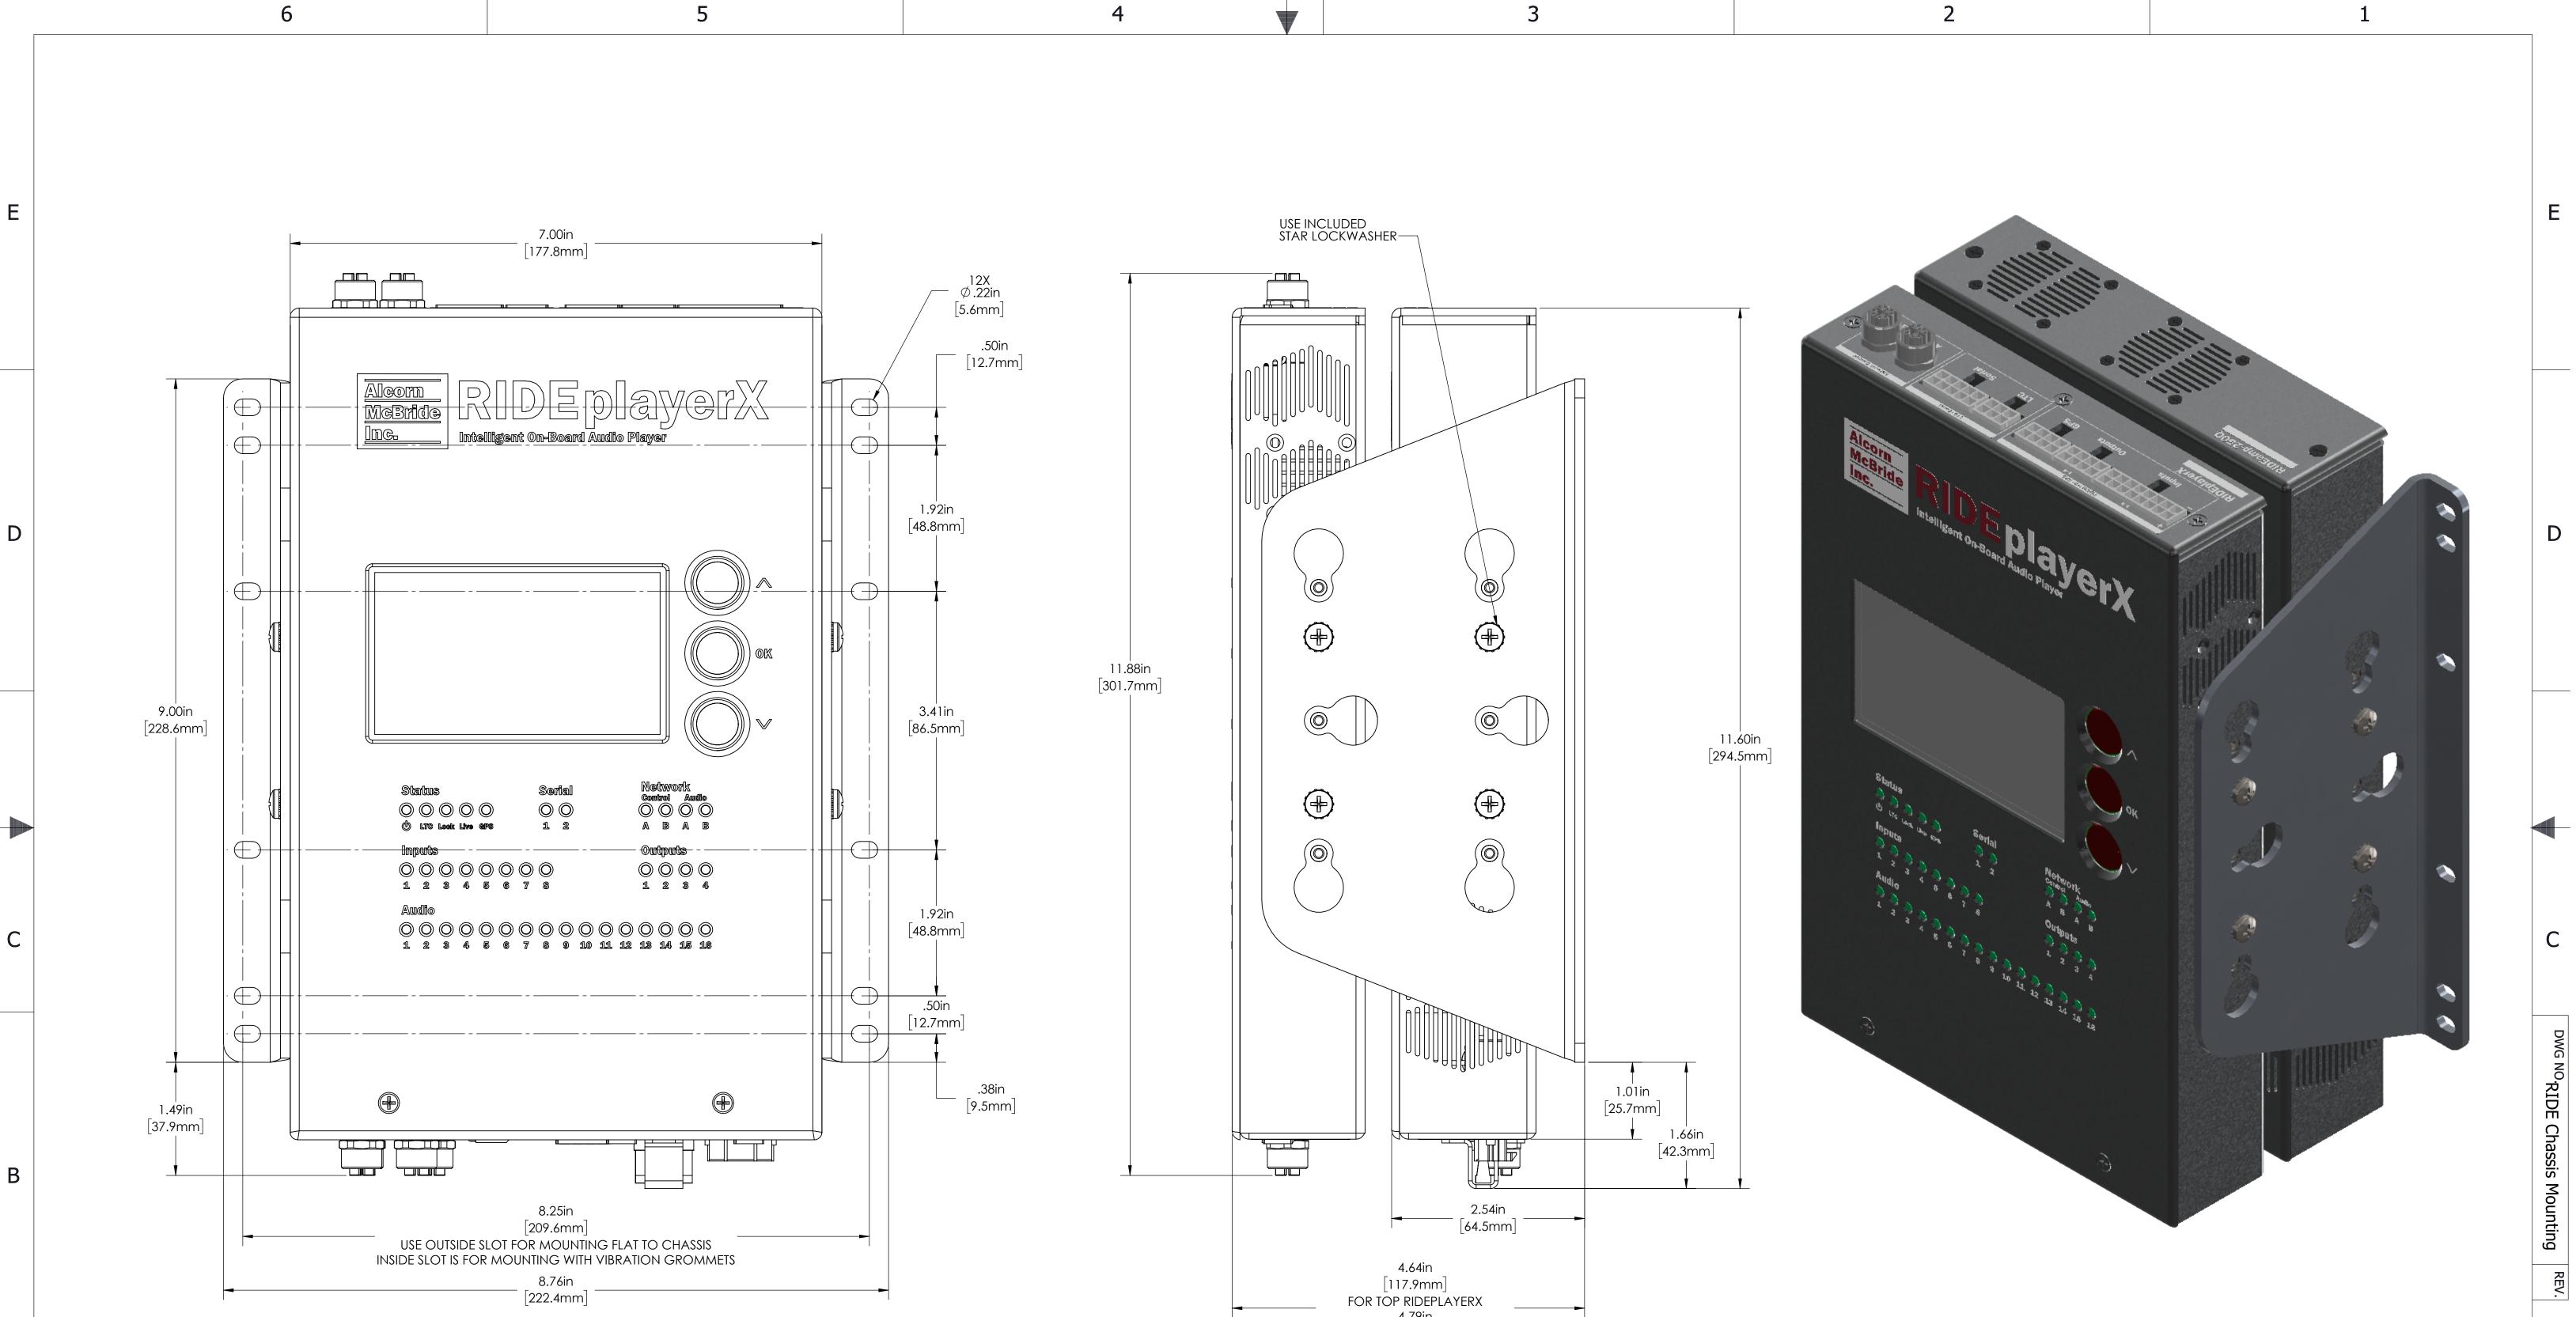

FLAT DUAL MOUNT SHOWN WITH RIDEplayerX AND RIDEamp-250Q

Α

6

5

|            |                                          |         |                                                  |                     |             |      |         | SCALE    | NONE                                                                     |
|------------|------------------------------------------|---------|--------------------------------------------------|---------------------|-------------|------|---------|----------|--------------------------------------------------------------------------|
|            |                                          | $\odot$ | CONCENTRICITY                                    | UNLESS<br>OTHERWISE | .XX         | .XXX | (       | ANGLES   | DRAWN B                                                                  |
|            |                                          | -       | SYMMETRY                                         | SPECIFIED           | ±.01        | ±.00 | )5      | ±1°      | CHECKED                                                                  |
|            |                                          |         | FLATNESS                                         | REMOVE BURI         | RS AND BREA | EDGE | ES      | APPROVED |                                                                          |
| NEXT ASSY. | FINAL ASSY.                              | $\perp$ | ▲ PERPENDICULARITY MACHINED FILLET RADII .015030 |                     |             |      |         |          | APPROVE                                                                  |
| APPLIC/    | PPLICATION // PARALLELISM ALL DIMENSIONS |         | ONS ARE IN I                                     | NCHES               |             |      | APPROVE |          |                                                                          |
| MATERIAL   |                                          | F       | INISH                                            |                     |             |      |         | Alcorr   | ata in this docu<br>n McBride Inc<br>epting this docu<br>plicated in who |